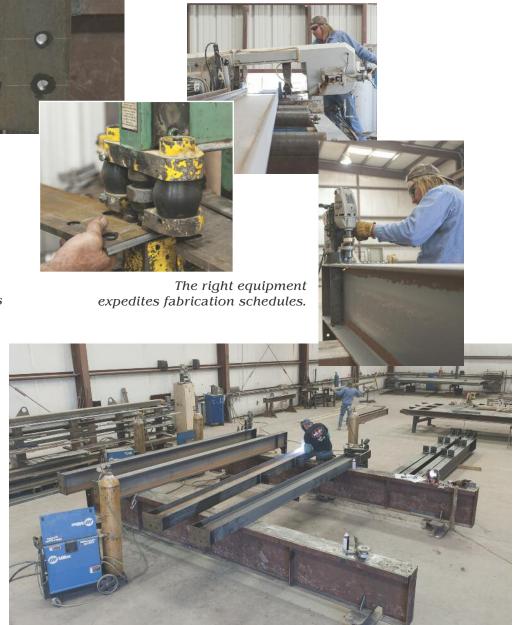

*Our spacious 13,000 sq. ft. workshop allows us to fabricate framework that expedites erection on your site in record time.* 

Beautiful and safe custom railings complement the design of your building.